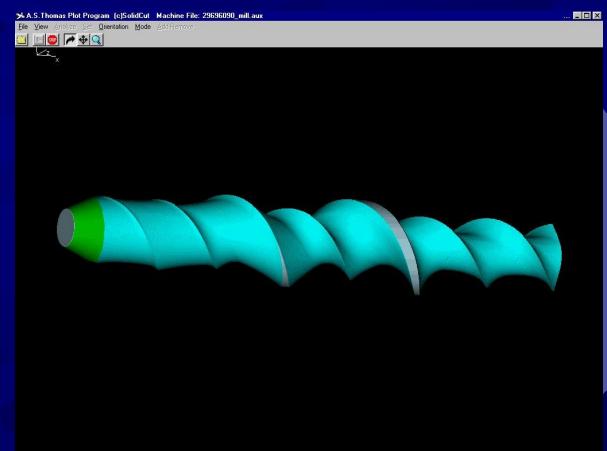

# SCROLL-EX Timing Screws

 All types of timing screws may be readily designed and manufactured with the SCROLL-EX Timing Screw Software.

## SCROLL-EX

#### Double helix screw