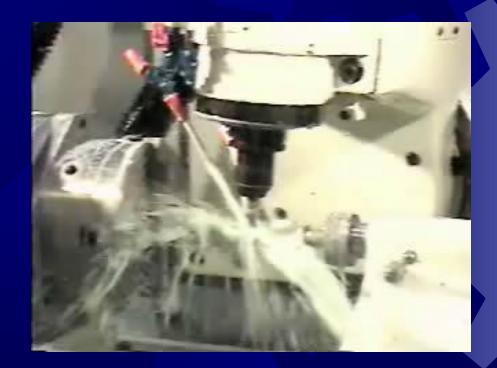

# SCROLL-EX Timing Screws

 All types of timing screws may be readily designed and manufactured with the SCROLL-EX Timing Screw Software.

## SCROLL-EX