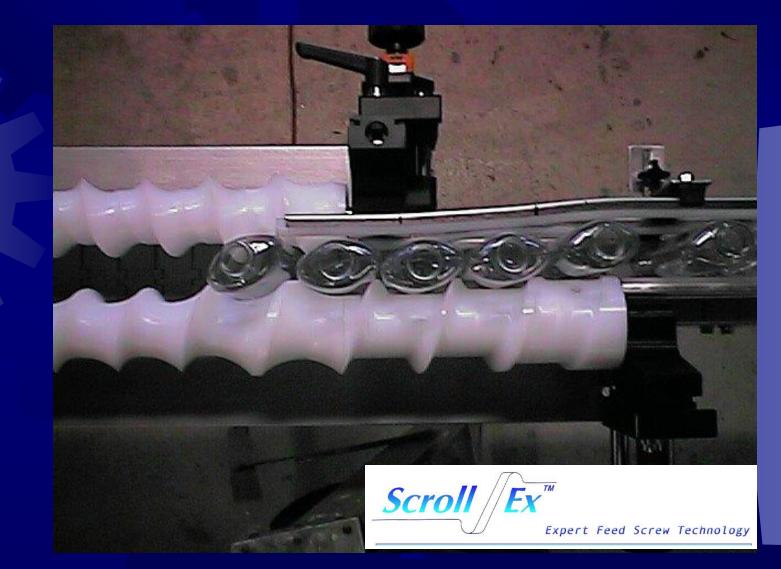

# SCROLL-EX Timing Screws

 All types of timing screws may be readily designed and manufactured with the SCROLL-EX Timing Screw Software.

#### Feedscrews in action