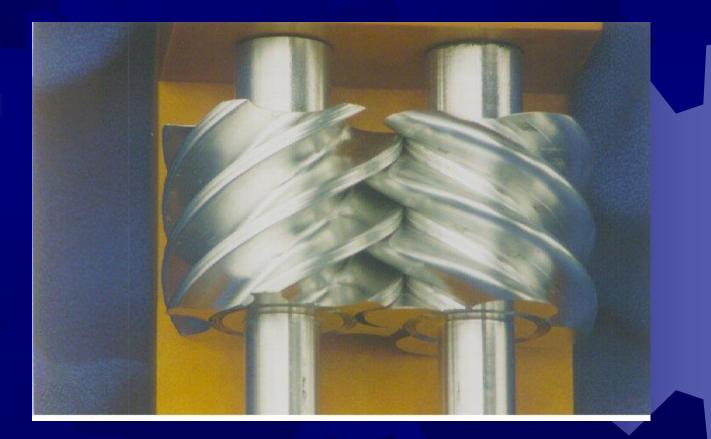

# SCROLL-EX Timing Screws

 All types of timing screws may be readily designed and manufactured with the SCROLL-EX Timing Screw Software.

## SCROLL-EX

#### Double helix screw